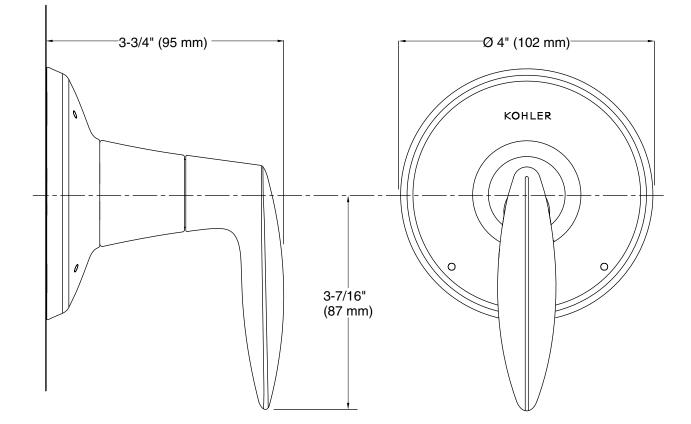

logy ensures consistent trim appearance, regardless of variability in valve rough-in.

#### **Recommended Products/Accessories**

K-728-K 3/4" Two- or Three-Way Transfer Valve K-737-K 3/4" Two- or Three-Way Diverter Valve K-23723 Faucet cleaner





#### **Codes/Standards**

ASME A112.18.1/CSA B125.1 ADA ICC/ANSI A117.1 CSA B651 OBC

### KOHLER<sup>®</sup> One-Year Limited Warranty

See website for detailed warranty information.

#### **Available Colors/Finishes**

Color tiles intended for reference only.

| Color | Code | Description             |
|-------|------|-------------------------|
|       | СР   | Polished Chrome         |
|       | BN   | Vibrant® Brushed Nickel |
|       | 2BZ  | Oil-Rubbed Bronze       |



# KOHLER, Faucets

Alteo® Transfer or Diverter Valve Trim K-T45121-4



#### **Technical Information**

All product dimensions are nominal.

#### Notes

Install this product according to the installation instructions.

ADA, OBC, CSA B651 compliant when installed to the specific requirements of these regulations.